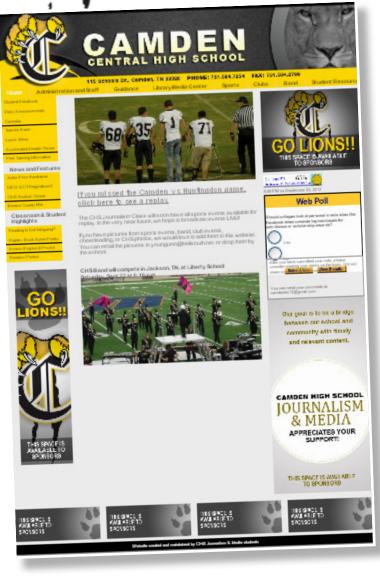

### PRICING

| Scoreboard (300 x 250) \$150.00/month       |
|---------------------------------------------|
| Wide Tower (160 x 600)\$150.00/month        |
| Extra Wide Tower (300 x 600) \$150.00/month |
| Business Card (260 x 100)\$50.00/month      |

#### **ADVERTISING DESCRIPTION**

A Scoreboard ad is located at the top right hand corner of each page. Ad can be animated or static, and will link to the client's website or landing page.

A Wide Tower is located on the left hand side of the page, below the side navigation and special links. Location is subject to change since special links may change. Ad can be animated or static, and will link to the client's website or landing page.

An Extra Wide Tower is the largest ad placement located below content on the right hand side of the page. Location is subject to change since content may vary. Ad can be animated or static, and will link to the client's website or landing page.

A Business Card ad is "still" advertising with a link to the client's website, located at the bottom of the page.